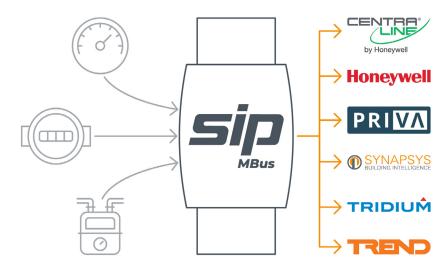

## Overview

The Synapsys SIPslice M-Bus Converter has been developed to provide a simple and efficient way of interfacing third party M-Bus meters such as Heat, Gas, Water, Electricity or Pulse counters to an M-Bus master, for example JACE, TONN, Tridium, our own SIP+ hardware or other integration technologies.

Designed for receiving data from multiple 1.5mA meter loads utilising the M-Bus protocol, the SIPslice M-Bus Converter is also resistant to sustained short circuit and is available for a wide power supply range.

SIPslice M-Bus converters have a small footprint with variants ranging from 3 to 250 slave devices, supporting M-Bus communications via both RS232 and RS485.